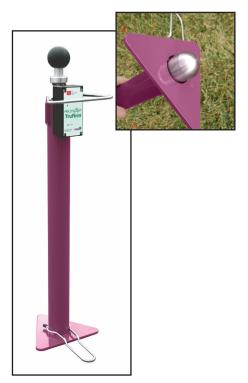

## **TruFirm Turf Firmness Meter**

## **PRODUCT SPECIFICATIONS**

| CHARACTERISTIC        | DESCRIPTION                                        |
|-----------------------|----------------------------------------------------|
| Range                 | 0.1"-1.5" (2.54mm - 38.1mm)                        |
| Resolution            | 0.01" at 1.00" - 1.50" (0.25mm at 25.4mm - 38.1mm) |
|                       | 0.003" at 0.00" - 0.999" (0.076mm at 0mm - 25.4mm) |
| Diameter of Hammer    | 1.68" (4.45cm)                                     |
| Height                | 27" (69cm)                                         |
| Unit Weight           | 4.3 lb (1.9 kg)                                    |
| Measurement Principle | Depth of travel (inches)                           |
| Battery               | 4 AA Batteries                                     |
| Connectivity          | Bluetooth                                          |