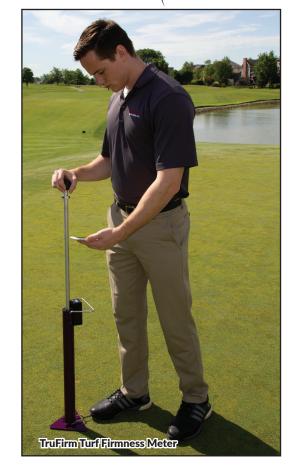

## **TruFirm Turf Firmness Meter**

## **CREATE CONSISTENT PLAYING CONDITIONS**

Get firm and fast greens by measuring turf surface firmness and hardness

## **FEATURES & BENEFITS**

- Quick, easy and affordable method to measure the firmness of turf, bunker sands, sports turf and other playing surfaces
- Quantify the influence of your cultural practices
- Evaluate trends and monitor sections of turf relative to one another
- FieldScout Mobile App displays data on a grid or as location icons with individual readings
- Track and trend data over time to understand effects of turf inputs and optimize conditioning, playability and safety
- High-contrast backlit display for easy viewing
- Send data to the SpecConnect Cloud with the FieldScout Pro mobile app subscription