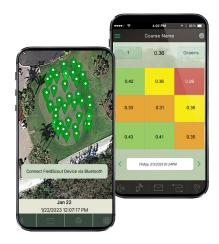

## **FieldScout Mobile App**

#### **Basic Features**

- Hands-free data collection
- Visualize in-field, real time readings on smartphone or tablet
- Color coded to represent a scale of moisture, EC, surface temperature or turf firmness
- Email relevant information to communicate results to others

#### **Pro Features**

- Google Maps dynamic satellite image shows data overlaid on your property
- Freeform Mode plots a point for each reading and stores its data independently
- Automatic wireless upload to SpecConnect for further analysis from your personal web portal
- Color Gradient Map of data points within custom selected areas or groupings
- Map locations of sprinkler heads, pin locations and more