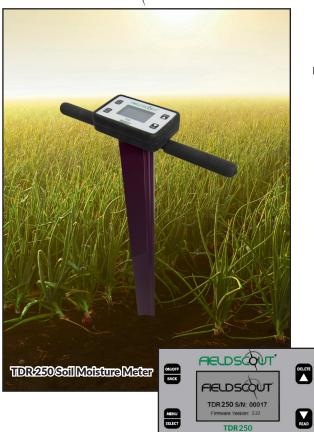

# **TDR 250 Soil Moisture Meter**

### MONITOR SOIL MOISTURE

Achieve consistent turf quality by capturing turf soil moisture measurements in the root zone to optimize irrigation.

# **FEATURES & BENEFITS**

- Soil measurements in less than a second
- FieldScout Mobile App to zone and plot data to a smart device
- Internal data logging up to 124,000 measurements. Download data to a USB flash drive
- High-contrast backlit display for easy viewing
- Water-resistant, ergonomic shaft-mounted probe with removable handles
- Interchangeable soil probes (varying sizes) sold separately